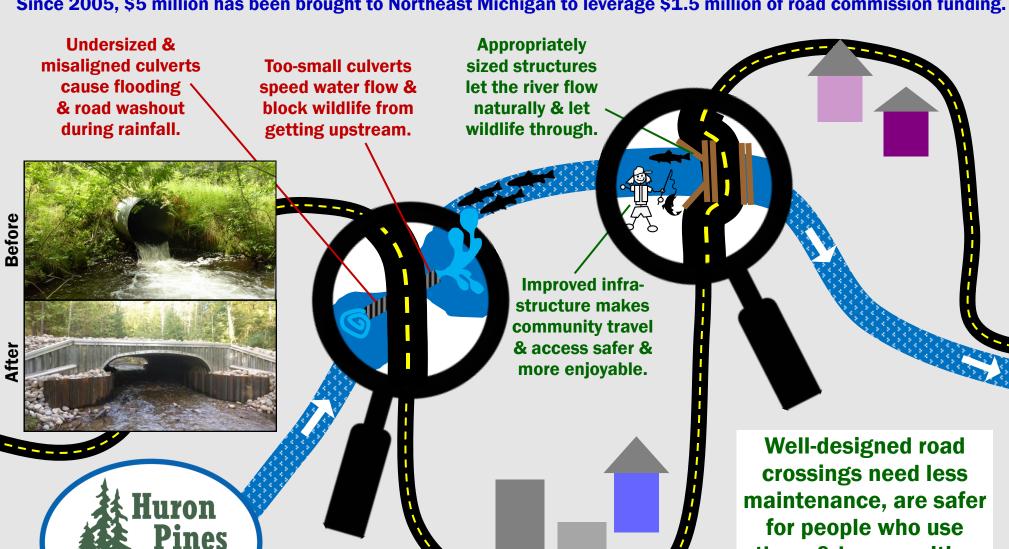

## LOCAL ROADS & MATTER

Since 2005, \$5 million has been brought to Northeast Michigan to leverage \$1.5 million of road commission funding.

hww.huronpines.org

them & have positive benefits for wildlife.